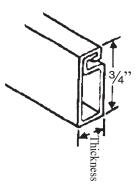

Empire Standard Frame Profile

Other extrusions will require a sample

Window Screen / Patio screen door (circle one)

Frame Size (thickness)  $\frac{1}{4}$ " -  $\frac{5}{16}$ " -  $\frac{3}{8}$ " -  $\frac{7}{16}$ " (circle one)