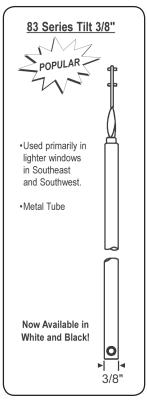

### **TILT CHANNEL BALANCES**

If a window can be tilted in for cleaning and does not have a top and bottom guide attached like our 60- series, you will need one of the balances designated below.