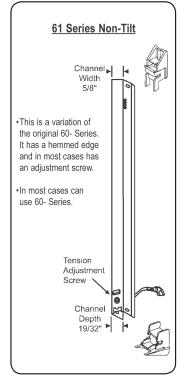

### **NON-TILT SIDE LOAD CHANNEL BALANCES**

The following overview will help you to locate the channel balances you are looking for. There are three basic classifications:

1. Non-Tilt Balances 2. Tilt Balances 3. Overhead Balances

We have designated each of these classifications and have made additional notes to help you determine your specific requirements. For more information, see the detailed chart page for each individual series.