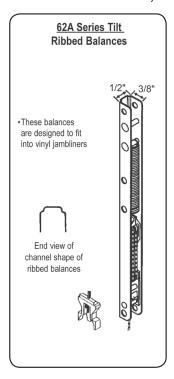

### **TILT CHANNEL BALANCES**

If a window can be tilted in for cleaning and does not have a top and bottom guide attached like our 60- series, you will need one of the balances designated below.

### **TILT BALANCES**

If you do not see the part you need, please send a sample or call our customer service department.