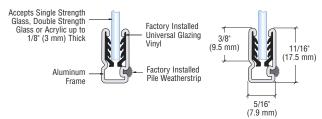

### 3/8" Window Frame

3/8" (9.5 mm) Window Frame is used to construct new storm windows with single or double strength glass. Frame may be mitered or square cut using Aluminum or Plastic Corners.

| Part # | Length | Finish |
|--------|--------|--------|
| UT108M | 12'    | Mill   |
| UT108W | 12'    | White  |
| UT108B | 12"    | Bronze |