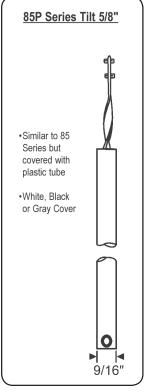

### **TILT CHANNEL BALANCES**

If a window can be tilted in for cleaning and does not have a top and bottom guide attached like our 60- series, you will need one of the balances designated below.