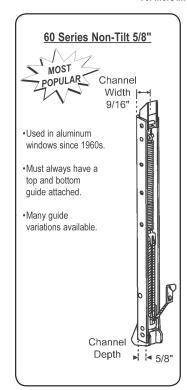

### **NON-TILT SIDE LOAD CHANNEL BALANCES**

The following overview will help you to locate the channel balances you are looking for. There are three basic classifications:

1. Non-Tilt Balances 2. Tilt Balances 3. Overhead Balances

We have designated each of these classifications and have made additional notes to help you determine your specific requirements. For more information, see the detailed chart page for each individual series.