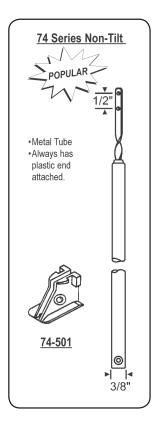

### **NON-TILT SIDE LOAD CHANNEL BALANCES**

The following overview will help you to locate the channel balances you are looking for. There are three basic classifications:

1. Non-Tilt Balances 2. Tilt Balances 3. Overhead Balances

We have designated each of these classifications and have made additional notes to help you determine your specific requirements. For more information, see the detailed chart page for each individual series.