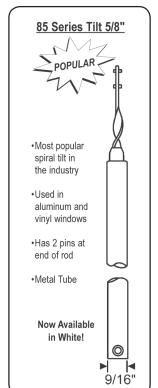

### **TILT CHANNEL BALANCES**

If a window can be tilted in for cleaning and does not have a top and bottom guide attached like our 60- series, you will need one of the balances designated below.

### **TILT BALANCES**

If you do not see the part you need, please send a sample or call our customer service department.