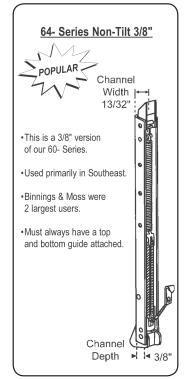

### **NON-TILT SIDE LOAD CHANNEL BALANCES**

The following overview will help you to locate the channel balances you are looking for. There are three basic classifications:

1. Non-Tilt Balances 2. Tilt Balances 3. Overhead Balances

We have designated each of these classifications and have made additional notes to help you determine your specific requirements. For more information, see the detailed chart page for each individual series.