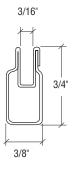

### 3/8" Window Frame

3/8" (9.5 mm) Window Frame is used to construct new storm windows with single or double strength glass. Frame may be mitered or square cut using Aluminum or Plastic Corners.

| Part # | Length | Finish |
|--------|--------|--------|
| UT108M | 12'    | Mill   |
| UT108W | 12'    | White  |
| UT108B | 12"    | Bronze |