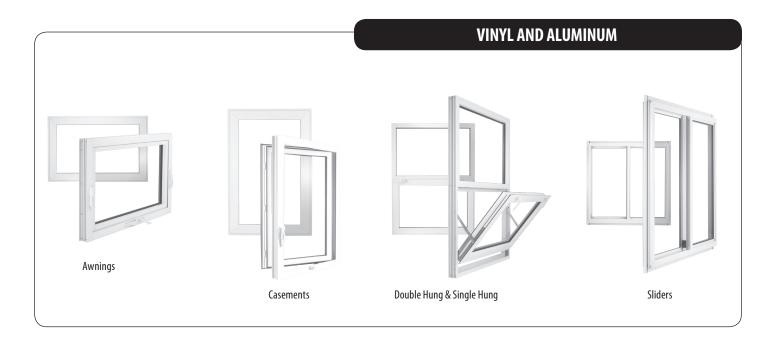

# TABBED PAGE

# WINDOWS AND HARDWARE

| Index         | Page   |
|---------------|--------|
| Balances      | . 3, 4 |
| Corners       | . 2    |
| Crimping Tool | . 2    |
| Storm Sash    | . 2, 1 |
| Storm Windows | .1     |
| Windows       | .1     |

## **WINDOWS**



### **ALUMINUM STORM WINDOWS**

### **Aluminum Storm Windows**

Available in mill, white, brown and almond.



### **Universal C-Sash**

- The Most Popular Retrofit Storm Window System
- Better Than Magnetics, Sturdier Than Vinyl
- Available in Three Popular Finishes: Mill, White, and Bronze
- 12' 2" lengths or made to size





| Part #  | Length         | Finish |
|---------|----------------|--------|
| CS12    | 12′ 2″ (3.7 m) | Mill   |
| CS12 W  | 12′ 2″ (3.7 m) | White  |
| CS12 BR | 12′ 2″ (3.7 m) | Bronze |

### 3/8" Window Frame

3/8" (9.5 mm) Window Frame is used to construct new storm windows with single or double strength glass. Frame may be mitered or square cut using Aluminum or Plastic Corners.



| Part # | Length | Finish |
|--------|--------|--------|
| UT108M | 12'