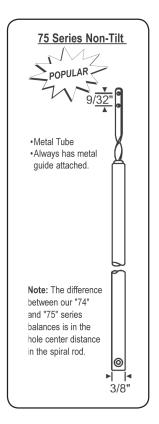

### **NON-TILT SIDE LOAD CHANNEL BALANCES**

The following overview will help you to locate the channel balances you are looking for. There are three basic classifications:

1. Non-Tilt Balances 2. Tilt Balances 3. Overhead Balances

We have designated each of these classifications and have made additional notes to help you determine your specific requirements. For more information, see the detailed chart page for each individual series.