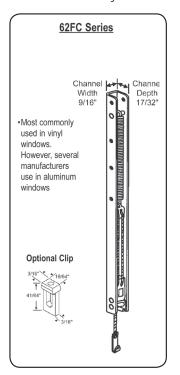

### **NON-TILT SIDE LOAD CHANNEL BALANCES**

The following overview will help you to locate the channel balances you are looking for. There are three basic classifications:

1. Non-Tilt Balances 2. Tilt Balances 3. Overhead Balances

We have designated each of these classifications and have made additional notes to help you determine your specific requirements. For more information, see the detailed chart page for each individual series.