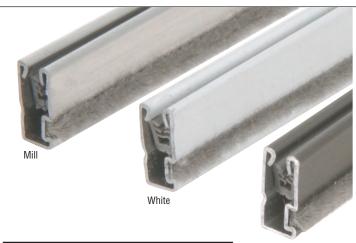

### **Aluminum Storm Windows**

Available in mill, white, brown and almond.

### **Universal C-Sash**

- The Most Popular Retrofit Storm Window System
- Better Than Magnetics, Sturdier Than Vinyl
- Available in Three Popular Finishes: Mill, White, and Bronze
- 12' 2" lengths or made to size

| Part #  | Length         | Finish |
|---------|----------------|--------|
| CS12    | 12′ 2″ (3.7 m) | Mill   |
| CS12 W  | 12′ 2″ (3.7 m) | White  |
| CS12 BR | 12′ 2″ (3.7 m) | Bronze |