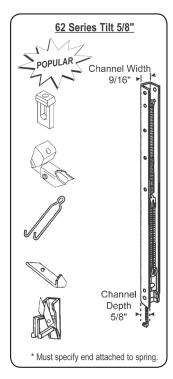

### **TILT CHANNEL BALANCES**

If a window can be tilted in for cleaning and does not have a top and bottom guide attached like our 60- series, you will need one of the balances designated below.

### **TILT BALANCES**

If you do not see the part you need, please send a sample or call our customer service department.