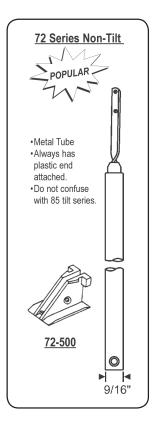

### **NON-TILT SIDE LOAD CHANNEL BALANCES**

The following overview will help you to locate the channel balances you are looking for. There are three basic classifications:

1. Non-Tilt Balances 2. Tilt Balances 3. Overhead Balances

We have designated each of these classifications and have made additional notes to help you determine your specific requirements. For more information, see the detailed chart page for each individual series.