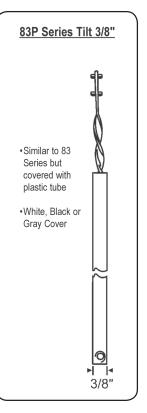

### **TILT CHANNEL BALANCES**

If a window can be tilted in for cleaning and does not have a top and bottom guide attached like our 60- series, you will need one of the balances designated below.